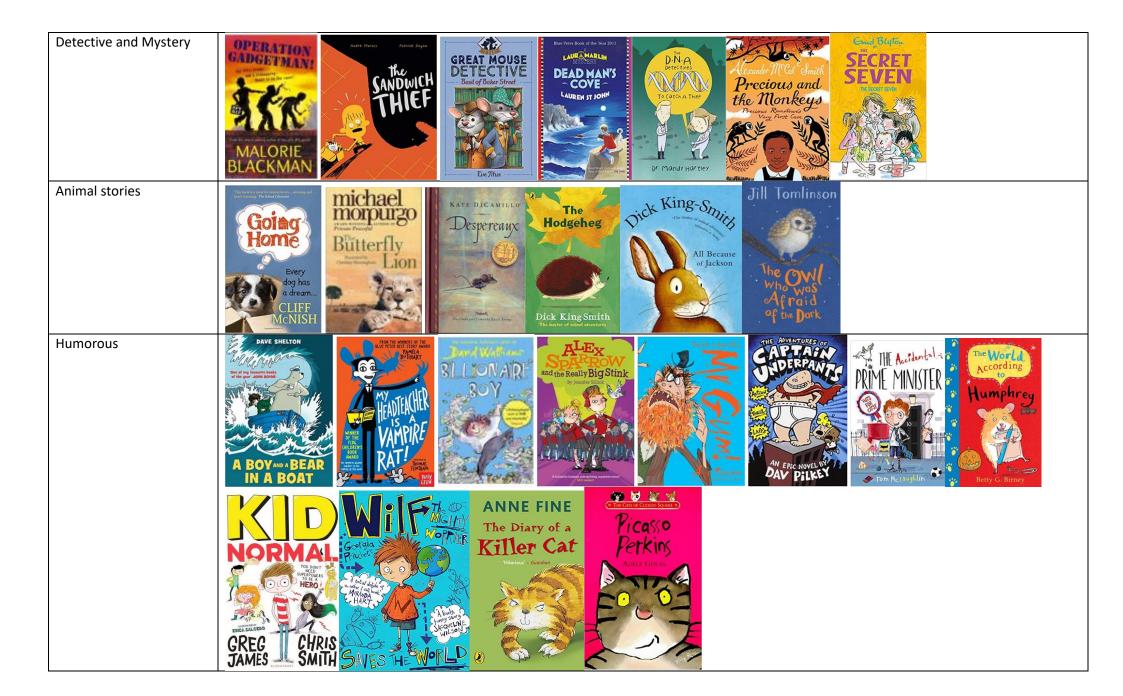

## Lower Key Stage 2 - Years 3 and 4

Fantasy and Magical Realism





























STORY AND PICTURES BY MAURICE SENDAK

Adventure































| Poetry      | Nest Full  As  Nest Full  As  As  As  As  As  As  As  As  As